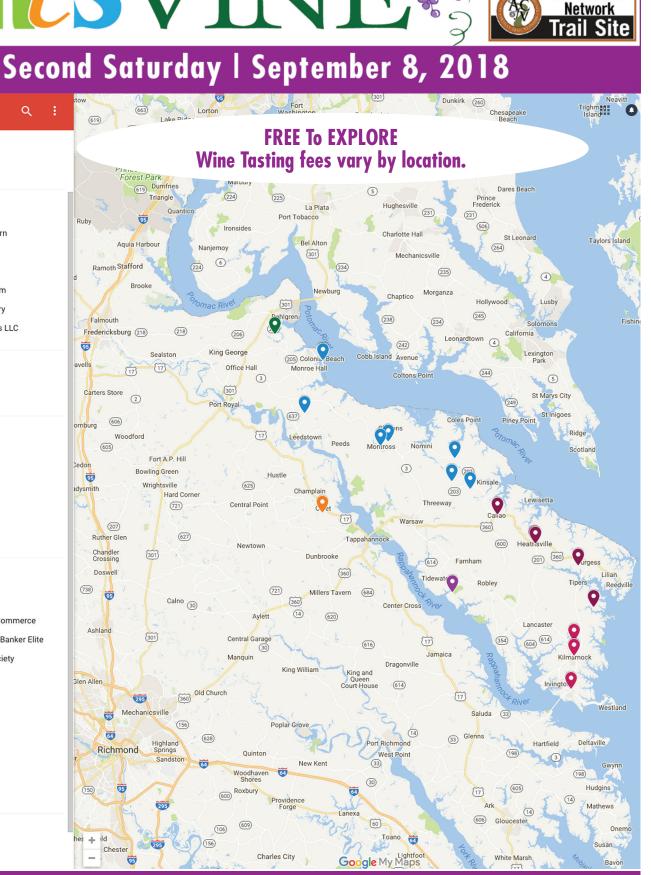

# A WINE AND ART CRAWL

'Arts on the Vine' Map

Q

#### King George County

Q Oak Crest Vineyard & Winery

## Northumberland County

- Rice's Hotel / Hughlett's Tavern
- Catherine Kauffman Fine Art
- Jacey Vineyards
- Holley Graded School Museum
- Northumberland Public Library
- Mosaic Consignments & Gifts LLC

## **Richmond County**

Petite Louisiane

## Lancaster County

- Good Luck Cellars
- Northern Neck Popcorn Bag
- Patty Richards Art
- Rappahannock Art League
- Allure Art Center

#### Westmoreland County

- Jarrett Thor Fine Arts
- Colonial Beach Chamber of Commerce
- 💡 The Guild Gallery @ Caldwell Banker Elite
- Colonial Beach Historical Society
- Visions By Shirl
- Ingleside Vineyards
- Locust Farm Windsors
- Vault Field Vineyards
- 💡 General's Ridge Vineyard
- The Hague Winery, Inc.
- 💡 Montross Soda Shoppe

#### Bonus Winery

Caret Cellars

F.

St APEAKE BR

TRAIL

Artisan Trail

WINE

For participating trail locations, events & hours visit: NorthernNeckArtisanTrail.org